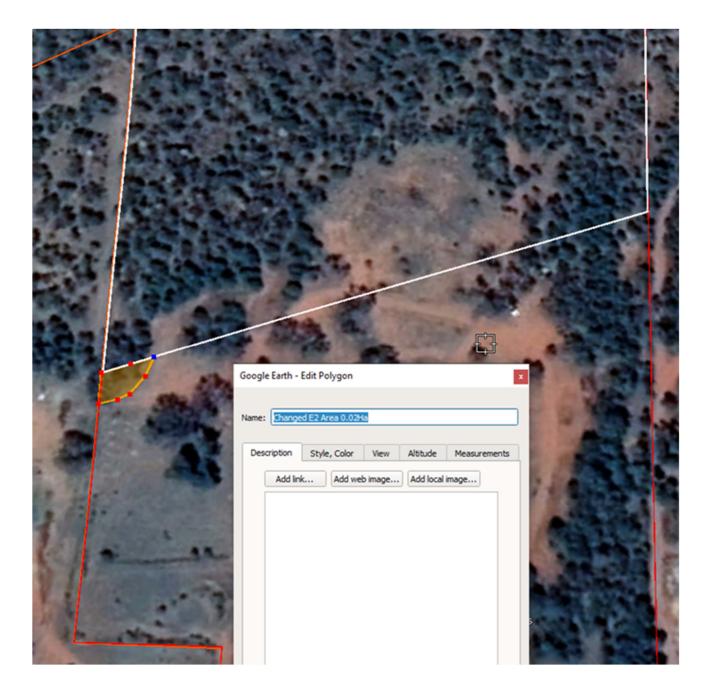

## Appendix 1 – E2 Offset Analysis

| AREA                                 | На   |
|--------------------------------------|------|
| Current E2 Zone                      | 2.25 |
| Revised E2 Zone                      | 2.25 |
| Zone Removed from Current E2<br>Area | 0.44 |
| Zone Added to New E2 Area            | 0.42 |
| Zone Added to New E2 Area            | 0.02 |

Revised E2 Area – 2.25Ha

Current E2 Area – 2.25Ha

All Areas

Area to be changed from E2 Zone to RU2 Zone – 0.44Ha

| 11/17/2018 |                                        | A State of the sta |              | All and |        |
|------------|----------------------------------------|--------------------------------------------------------------------------------------------------------------------------------------------------------------------------------------------------------------------------------------------------------------------------------------------------------------------------------------------------------------------------------------------------------------------------------------------------------------------------------------------------------------------------------------------------------------------------------------------------------------------------------------------------------------------------------------------------------------------------------------------------------------------------------------------------------------------------------------------------------------------------------------------------------------------------------------------------------------------------------------------------------------------------------------------------------------------------------------------------------------------------------------------------------------------------------------------------------------------------------------------------------------------------------------------------------------------------------------------------------------------------------------------------------------------------------------------------------------------------------------------------------------------------------------------------------------------------------------------------------------------------------------------------------------------------------------------------------------------------------------------------------------------------------------------------------------------------------------------------------------------------------------------------------------------------------------------------------------------------------------------------------------------------------------------------------------------------------------------------------------------------------|--------------|---------------------------------------------|--------|
|            |                                        | Google Earth -                                                                                                                                                                                                                                                                                                                                                                                                                                                                                                                                                                                                                                                                                                                                                                                                                                                                                                                                                                                                                                                                                                                                                                                                                                                                                                                                                                                                                                                                                                                                                                                                                                                                                                                                                                                                                                                                                                                                                                                                                                                                                                                 |              |                                             |        |
|            |                                        | Name: Description Add lini                                                                                                                                                                                                                                                                                                                                                                                                                                                                                                                                                                                                                                                                                                                                                                                                                                                                                                                                                                                                                                                                                                                                                                                                                                                                                                                                                                                                                                                                                                                                                                                                                                                                                                                                                                                                                                                                                                                                                                                                                                                                                                     | Style, Color | View Altitu                                 |        |
|            | ······································ |                                                                                                                                                                                                                                                                                                                                                                                                                                                                                                                                                                                                                                                                                                                                                                                                                                                                                                                                                                                                                                                                                                                                                                                                                                                                                                                                                                                                                                                                                                                                                                                                                                                                                                                                                                                                                                                                                                                                                                                                                                                                                                                                |              |                                             | Carrel |
|            |                                        | Imag                                                                                                                                                                                                                                                                                                                                                                                                                                                                                                                                                                                                                                                                                                                                                                                                                                                                                                                                                                                                                                                                                                                                                                                                                                                                                                                                                                                                                                                                                                                                                                                                                                                                                                                                                                                                                                                                                                                                                                                                                                                                                                                           | • • 2019 CN: | ok<br>ES//Airbus                            | Cancel |

Area to be changed from RU2 to E2 Zoning – 0.42Ha

Area to be changed from RU2 to E2 Zoning – 0.02Ha